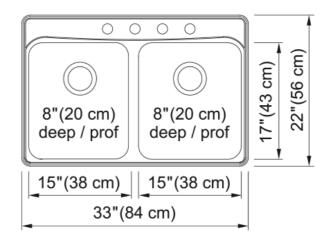

## **Technical Data**

| Aspect                         |                    |
|--------------------------------|--------------------|
| Sink type                      | Sink               |
| Type of material               | Stainless steel    |
| Number of bowls                | 2                  |
| Color                          | Steel              |
| Surface finsh                  | Silk               |
| Product Dimensions             |                    |
| Exterior size: right to left   | 33                 |
| Exterior size: front to back   | 22                 |
| Large bowl size: right to left | 15                 |
| Large bowl size: front to back | 17                 |
| Large bowl: depth              | 8                  |
| Small bowl size: right to left | 15                 |
| Small bowl size: front to back | 17                 |
| Small bowl: depth              | 8                  |
| Installation                   |                    |
| Minimum cabinet size           | 36''               |
| Product specifications         |                    |
| Installation type              | Topmount / drop in |
| Drain hole                     | 3 1/2"             |
| Position of drainer            | No drainer         |
| Product identification         |                    |
| Product brand                  | Kindred            |
| Collection                     | Creemore           |
| Certified by                   | IAPMO              |
| Features                       |                    |
| Drainers number                | No drainer         |
| Product reversibility          | No                 |
|                                |                    |